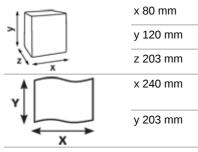

d, fully open sheets deliver controlled and cost effective usage.
- · The unique windmill embossing combines attractive design with sophisticated technology and offers excellent absorption properties with pleasant softness.
- The smart, compact Handy Pack format with integrated handle enables thousands of towels to be carried comfortably with just one hand. The integrated perforation makes it easy to open and offers optimum protection against moisture.
- The film packaging contains at least 30% recycled content (= 'GREEN PACK') and is 100% recyclable.
- Certified with the EU Ecolabel and the Nordic Ecolabel.
- Dermatologically tested.
- Click here and learn more about the different fold types.







### (P) \$\tilde{\chi}\$ ISO9001 ISO14001 \$\tilde{\chi}\$



## Product / Consumer pack







### **Transport pack**



x 400 mm y 203 mm

z 600 mm



25



6.86 kg



6414301061617

### **Transport pallet**

x 800 mm

40

299.64 kg





y 2180 mm z 1200 mm







6414301068210

### **Related products**



90168
Katrin Inclusive
Hand Towel M
Dispenser - White



92063 Katrin Inclusive Hand Towel M Dispenser - Black



92087 Katrin Inclusive Hand Towel Mini Dispenser - Black



90182 Katrin Inclusive Hand Towel Mini Dispenser - White



988113 Katrin Hand Towel M Dispenser -White Metal



988366 Katrin Hand Towel M Dispenser -Stainless Steel