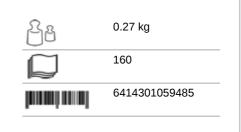

ully open sheets deliver controlled and cost effective usage.
- · The unique windmill embossing combines attractive design with sophisticated technology and offers excellent absorption properties with pleasant softness.
- The smart, compact Handy Pack format with integrated handle enables thousands of towels to be carried comfortably with just one hand. The integrated perforation makes it easy to open and offers optimum protection against moisture.
- The film packaging contains at least 30% recycled content (= 'GREEN PACK') and is 100% recyclable.
- Certified with the EU Ecolabel and the Nordic Ecolabel.
- Dermatologically tested.
- Click here and learn more about the different fold types.







### (P) \$\tilde{\chi}\$ ISO9001 ISO14001 \$\tilde{\chi}\$



## Product / Consumer pack







### **Transport pack**



x 400 mm y 203 mm

z 600 mm



25



6.86 kg



6414301061617

### **Transport pallet**

x 800 mm

40

299.64 kg





y 2180 mm z 1200 mm







6414301068210

### **Related products**



90168
Katrin Inclusive
Hand Towel M
Dispenser - White



92063 Katrin Inclusive Hand Towel M Dispenser - Black



92087 Katrin Inclusive Hand Towel Mini Dispenser - Black



90182 Katrin Inclusive Hand Towel Mini Dispenser - White



988113 Katrin Hand Towel M Dispenser -White Metal



988366 Katrin Hand Towel M Dispenser -Stainless Steel